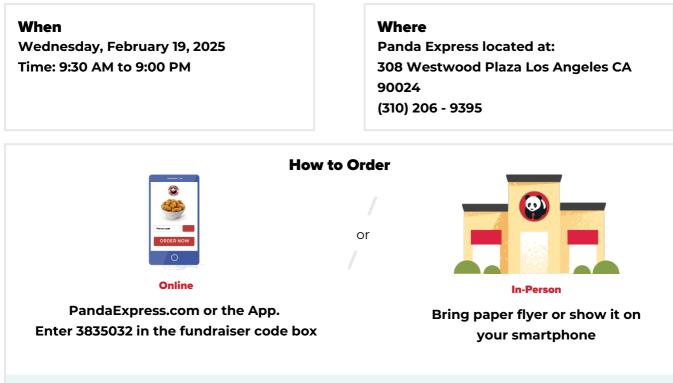

## Order ahead or on the event day Wednesday, February 19, 2025

Participating fundraiser guests are required to present a valid fundraiser flyer (paper copy or digital image) with each order to receive credit towards the fundraiser. Flyers may not be distributed inside or within the vicinity of the restaurant including, without limitation to, the restaurant parking lot before or during the fundraiser. Panda Restaurant Group, Inc. ("PRG") reserves the right to cancel any and all fundraiser events, if the Neighborhood Fundraiser Terms and Conditions are not followed. If the organization is not in good standing with the IRS, Franchise Tax Board, or the State of California (for California organizations only), then donations may not be made to the organization. You must present your unique code or a copy of this flyer (digital copies are accepted) at the designated date, time, and your Panda Express location at check-out. PRG will donate 20% of all pre-tax purchases made, provided that the organization raises a minimum of \$100 in total event sales pre-tax. PRG does not charge the organization fees related to the event. Purchase(s) of gift cards do not count towards the fundraiser, but purchases made with gift cards will count. No portion of purchase is tax deductible. The donation from PRG to the organization is tax deductible. The organization neceiving the donation must be a tax exempt organization. PRG will issue the donation check and provide an accounting statement to the organization within 45 days of the completion of the event. Participants in the fundraiser may request the total dollar amount donated to the organization by emailing <u>communityprograms@pandarg.com</u> or by submitting the question at https://community.pandaexpress.com/faq.